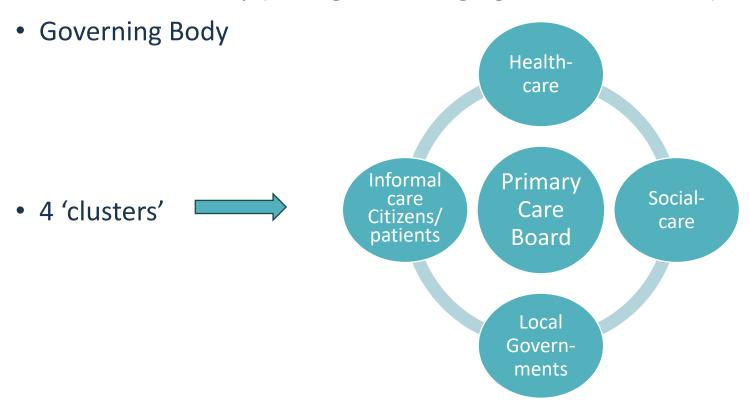

## Structure of a Primary Care Board

General Assembly (vertegenwoordiging brede achterban)

- Equality discision of the clusters (majority per cluster and majority as a whole)
- 'VAPH' and 'Opgroeien' are partners in the social care cluster

Align the organization and supply of high-quality care with the care needs within the PCZ by determining priorities in dialogue with

- Associations of Informal Care / Patients / Volunteers
- Primary care providers
- Local governments