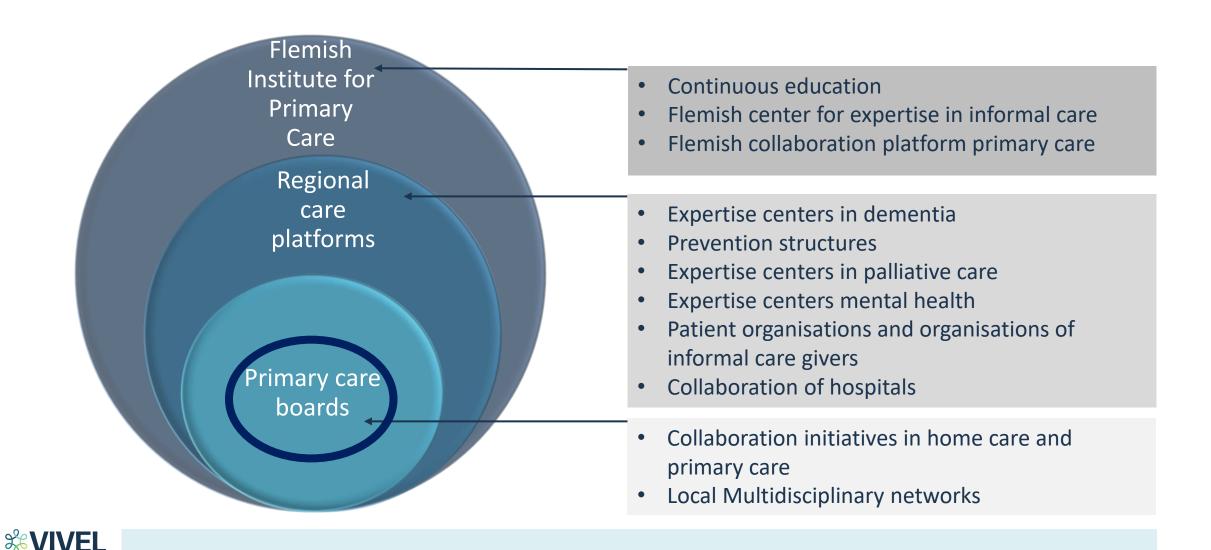

## Structuring primary care in Flanders since 2018

60 primary care zones since july 2018

### Multidisciplinary and intersectoral collaboration

75.000 à 125.000 inhabitants
Governance => primary care boards
Freedom of choice for citizens

Need more information?
Do you know your primary care zone?
<a href="https://www.eerstelijnszone.be">www.eerstelijnszone.be</a>

## Structure of a Primary Care Board

General Assembly (vertegenwoordiging brede achterban)

- Equality discision of the clusters (majority per cluster and majority as a whole)
- 'VAPH' and 'Opgroeien' are partners in the social care cluster

Align the organization and supply of high-quality care with the care needs within the PCZ by determining priorities in dialogue with

- Associations of Informal Care / Patients / Volunteers
- Primary care providers
- Local governments

### Supporting local social policy

- E.g. coordinating multi-year plan
- E.g. supplying data from their environmental analysis

Support in the organization of high-quality and integrated care

Contribute to policy objectives of the department of health (WPHF)