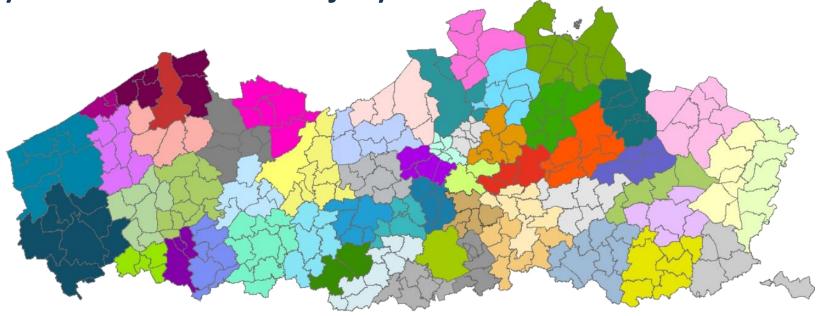

## Structuring primary care in Flanders since 2018

60 primary care zones since july 2018